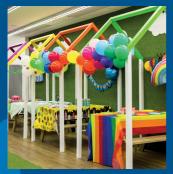

## DÉCOR

We will decorate your party in our marvellous rainbow theme! Bespoke themes are available upon request from £45, tailored specially for you and your desired theme. Including helium balloons, a balloon arch, coordinated table cloths and accessories.